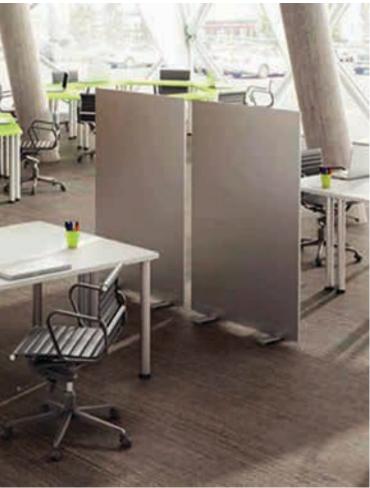

### Movility and Flexibility

With free-standing dividers, you can always find a solution with TEILEN walls. Our free standing dividers can easily solve any problems of space distribution you may be experiencing while providing durability and flexibility. The system can also be joined with brackets.

We can customize any space since we offer made to order options. We combine melamine with twin wall acrylic polycarbonate panels and we also offer full melamine free standing dividers as an additional option.

# Free Standing Dividers