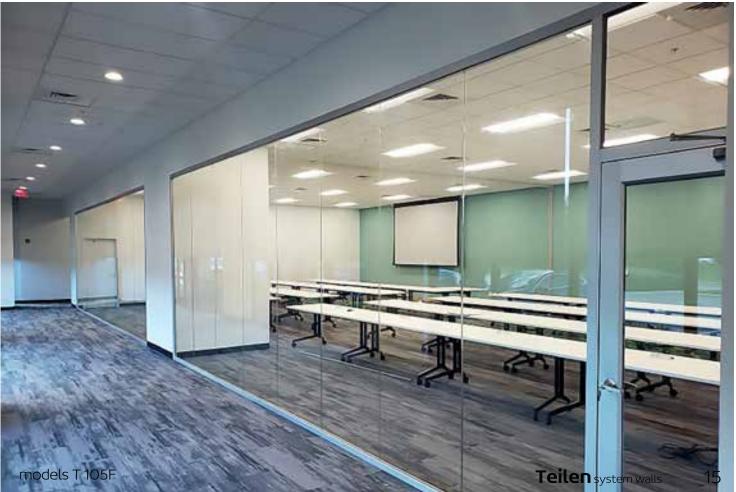

configurations and flexibility of use as well as the ability to divide, articulate and organize any space.







An innovative system for attaching the profiles ensures both a fast installation process and a significant reduction in the quantity of materials and components required to create the wall. The result is profoundly innovative and a definitive product which redefines the standards in excellence for interior demountable vertical partition walls. They are a great solution for any Industry.







### Frameless Glass Walls

This is a partition without frames. We use 3/8" tempered glass with a joint strip in between (no sticky silicone). This option allows you to have a clearer vision of the space while giving a more modern and innovative touch to create a first-class office.







## **Office Partitions**





models T 105F











### Hinged, Sliding Doors and fixed window for sheetrock walls.

If you decide to use sheetrock walls, we can provide a solution for your doors and windows creating privacy with visual connections with glass doors and fixed windows or hollow wood doors.

•Hinged Aluminum Frame/Glass •Hinged Hollow Wood Formica Cover •Hinged Frameless Glass •Barn Suspended Frameless Glass •Barn Suspended Hollow Wood Formica Cover •Fixed Window 1/4" or 3/8" Tempered or Laminated Glass

### **00IS** Õ Sliding and Hinged Fixed Windows







### Dry erase options

We can design your office to incorporate a dry-erase writing space. Your inspiration can be written everywhere. You can create functional collaborative walls in any space you need.

- •Glass Dr