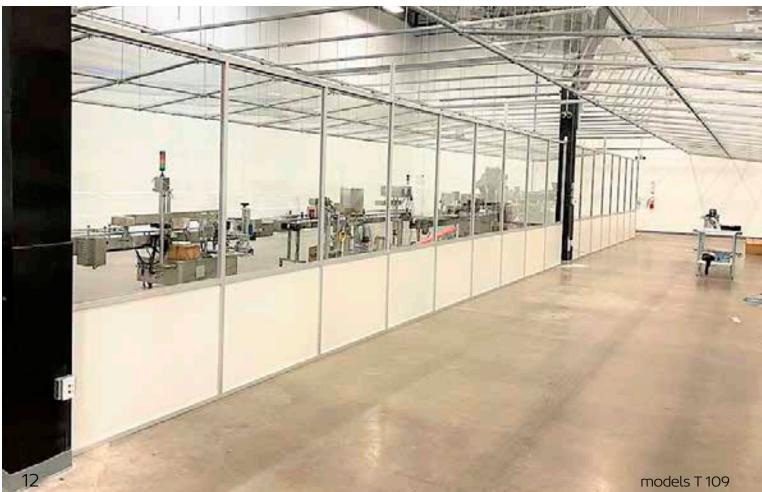

### Frameless Glass Walls

This is a partition without frames. We use 3/8" tempered glass with a joint strip in between (no sticky silicone). This option allows you to have a clearer vision of the space while giving a more modern and innovative touch to create a first-class office.