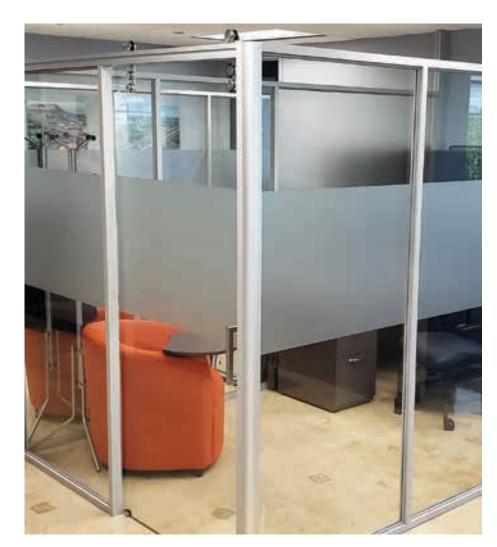

### Frosted Vinyl

Different options of frosted vinyl that adapt to your ideas, giving elegant privacy without cutting the light.