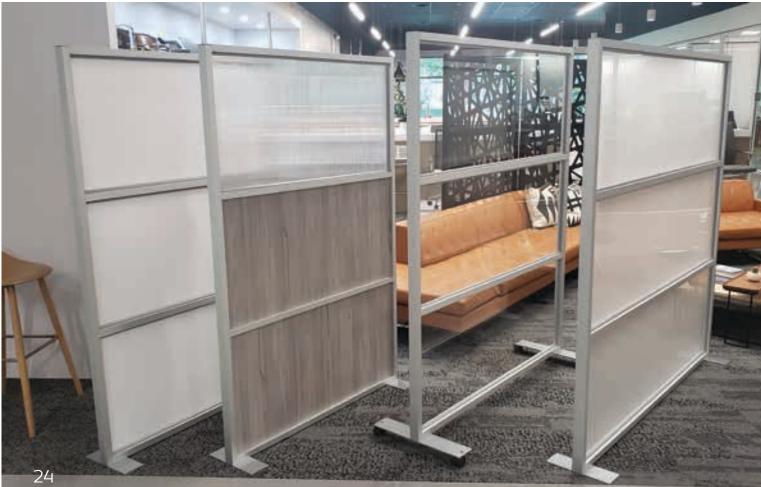

te cubicles or table tops with any height you prefer in order to make it easy on the employees. This will provide semi privacy in an aesthetic way while achieving greater performance in productivity of the company rather than working in open spaces.







# **Cublicles & Tabletops**



### Movility and Flexibility

With free-standing dividers, you can always find a solution with TEILEN walls. Our free standing dividers can easily solve any problems of space distribution you may be experiencing while providing durability and flexibility. The system can also be joined with brackets.

We can customize any space since we offer made to order options. We combine melamine with twin wall acrylic polycarbonate panels and we also offer full melamine free standing dividers as an additional option.







# Free Standing Dividers

### Desk Shields.

We have designed a screen to place on any desk. The protective wall is efficient against airborne droplets between colleagues and clients, limiting germs and microbes. We have 3 different materials Glass, Acrylic and Polyester Acoustic Panel.

- Suit to all desk types
- Enables visibility
- Choice of materials
- Various measurements
- \* All Products Solutions are Nationwide delivery.









### Aluminum Structure



Melamine















Models

Teilen system walls







Hollow Doors







**Standing Dividers** 

Free

### Teilen system walls

We are inspired by the spirit of business. It's what motivates us to design great components for work environments that are easy to install and inspiring to our clients. Running a business isn