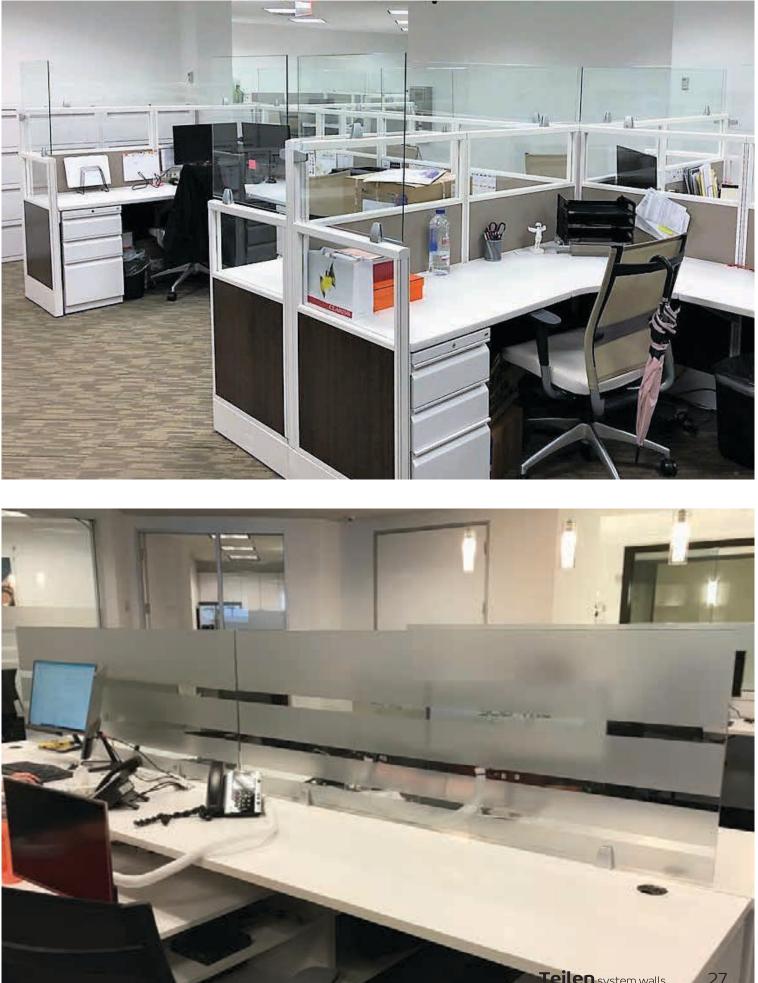

### Productivity and Semi-Privacy

Our system also allows us to create cubicles or table tops with any height you prefer in order to make it easy on the employees. This will provide semi privacy in an aesthetic way while achieving greater performance in productivity of the company rather than working in open spaces.

# **Cublicles & Tabletops**