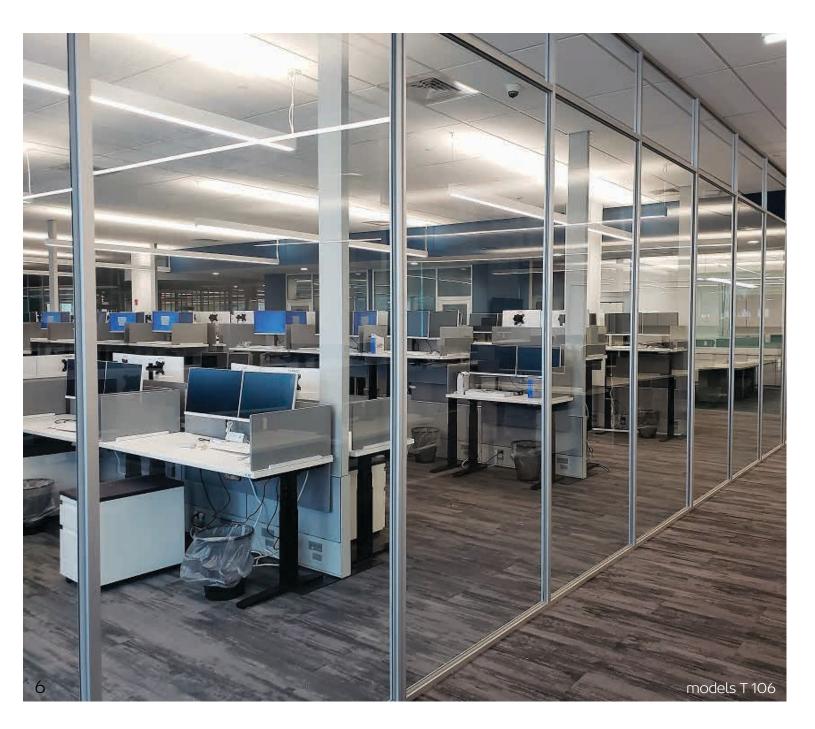

## **Office Partitions**

models T 105F

### Demountable Wall

The TEILEN System wall partitions represent the journey of thoughtful research and experimentation in demountable partitioning carried out by engineers. We have gathered all the information that makes it a complete product. Our walls are not only sophisticated but functional and suitable for all markets. They provide versatile configurations and flexibility of use as well as the ability to divide, articulate and organize any space.

An innovative system for attaching the profiles ensures both a fast installation process and a significant reduction in the quantity of materials and components required to create the wall. The result is profoundly innovative and a definitive product which redefines the standards in excellence for interior demountable vertical partition walls. They are a great solution for any Industry.