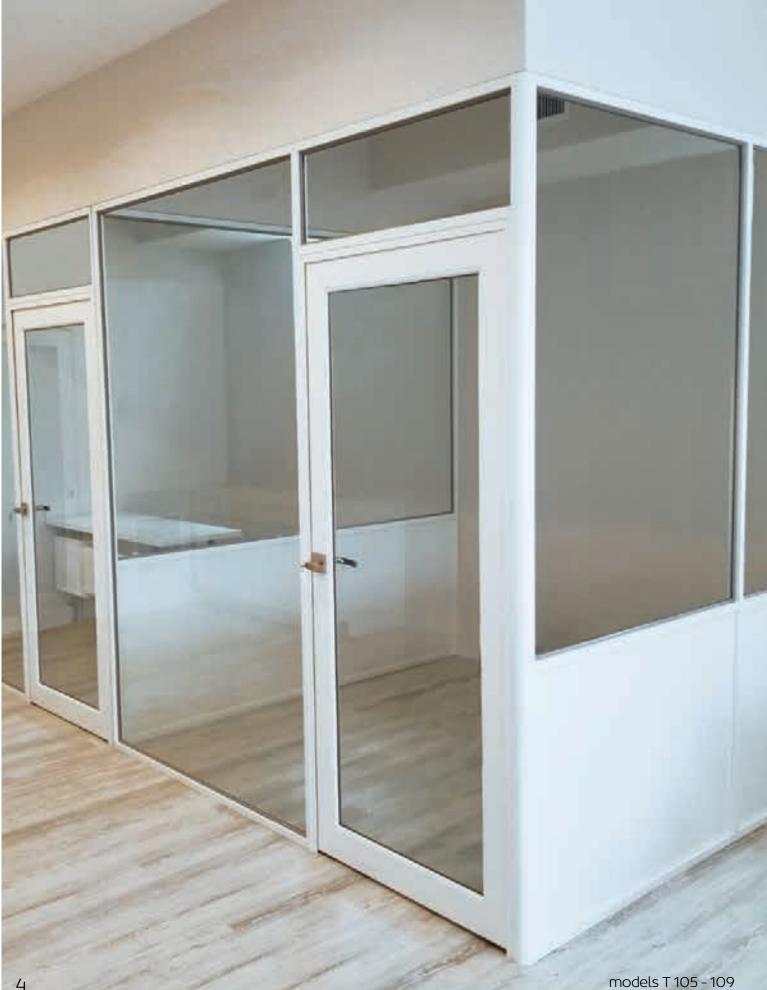

### Hinged, Sliding Doors and fixed window for sheetrock walls.

If you decide to use sheetrock walls, we can provide a solution for your doors and windows creating privacy with visual connections with glass doors and fixed windows or hollow wood doors.

•Hinged Aluminum Frame/Glass •Hinged Hollow Wood Formica Cover •Hinged Frameless Glass •Barn Suspended Frameless Glass •Barn Suspended Hollow Wood Formica Cover •Fixed Window 1/4" or 3/8" Tempered or Laminated Glass