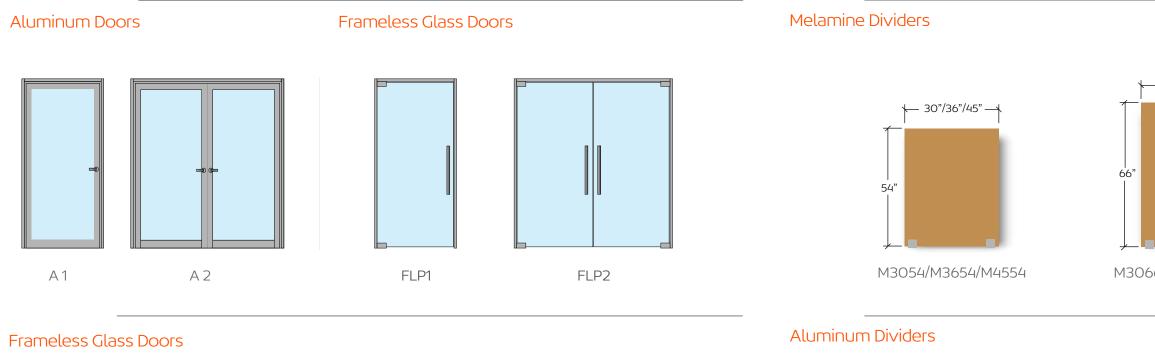

### Our Patented System

Our system offers different proposals that break schemes. We design a system based on a few anodized aluminum bars fixed to the floor and ceiling or half heights with a variety of models and configurations:

System: 2" Aluminum Bars
Glass: 1/4" - 3/8" Monolithic or Laminated Temper Glass
Melamine: 5/8" Practical or MDF Board.

The versatility and flexibility of use, the quick and convenient capacity to organize spaces are some of the most valuable qualities of our system.

### Frameless Glass Walls

This is a partition without frames. We use 3/8" tempered glass with a joint strip in between (no sticky silicone). This option allows you to have a clearer vision of the space while giving a more modern and innovative touch to create a first-class office.

### Hinged, Sliding Doors and fixed window for sheetrock walls.

If you decide to use sheetrock walls, we can provide a solution for your doors and windows creating privacy with visual connections with glass doors and fixed windows or hollow wood doors.

•Hinged Aluminum Frame/Glass •Hinged Hollow Wood Formica Cover •Hinged Frameless Glass •Barn Suspended Frameless Glass •Barn Suspended Hollow Wood Formica Cover •Fixed Window 1/4" or 3/8" Tempered or Laminated Glass