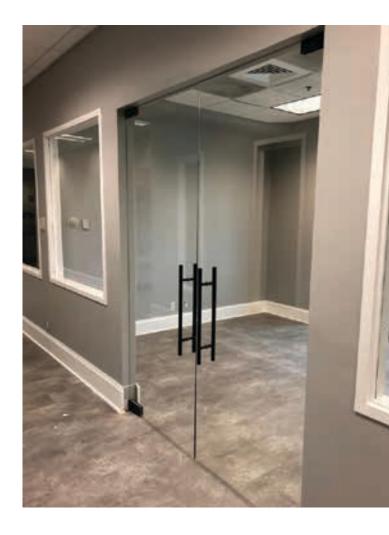

### Frameless Glass Walls

This is a partition without frames. We use 3/8" tempered glass with a joint strip in between (no sticky silicone). This option allows you to have a clearer vision of the space while giving a more modern and innovative touch to create a first-class office.