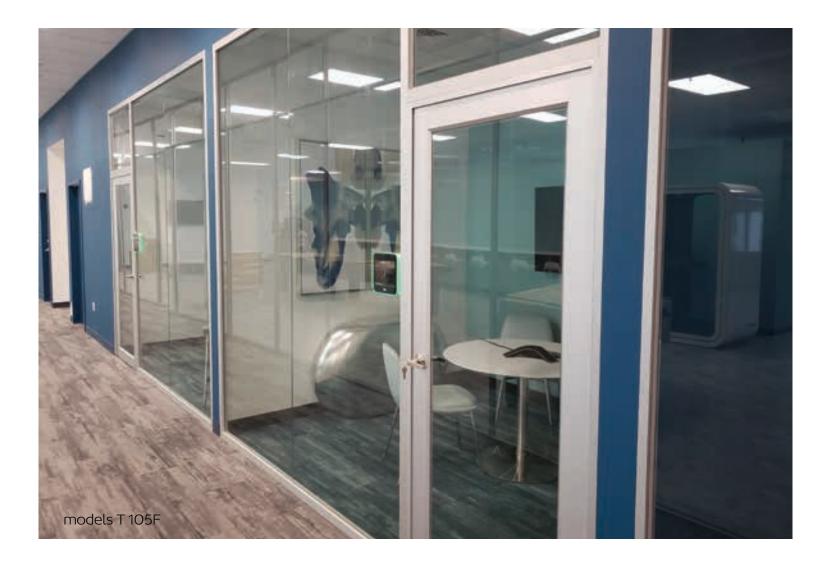

y of use as well as the ability to divide, articulate and organize any space.







An innovative system for attaching the profiles ensures both a fast installation process and a significant reduction in the quantity of materials and components required to create the wall. The result is profoundly innovative and a definitive product which redefines the standards in excellence for interior demountable vertical partition walls. They are a great solution for any Industry.







### Frameless Glass Walls

This is a partition without frames. We use 3/8" tempered glass with a joint strip in between (no sticky silicone). This option allows you to have a clearer vision of the space while giving a more modern and innovative touch to create a first-class office.







## **Office Partitions**





models T 105F











### Hinged, Sliding Doors and fixed window for sheetrock walls.

If you decide to use sheetrock walls, we can provide a solution for your doors and windows creating privacy with visual connections with glass doors and fixed windows or hollow wood doors.

•Hinged Aluminum Frame/Glass •Hinged Hollow Wood Formica Cover •Hinged Frameless Glass •Barn Suspended Frameless Glass •Barn Suspended Hollow Wood Formica Cover •Fixed Window 1/4" or 3/8" Tempered or Laminated Glass

### **00IS** Õ Sliding and Hinged Fixed Windows







### Dry erase options

We can design your office to incorporate a dry-erase writing space. Your inspiration can be written everywhere. You can create functional collaborative walls in any space you need.

- •Glass Dry Erase Board
- •Glass Dry Era