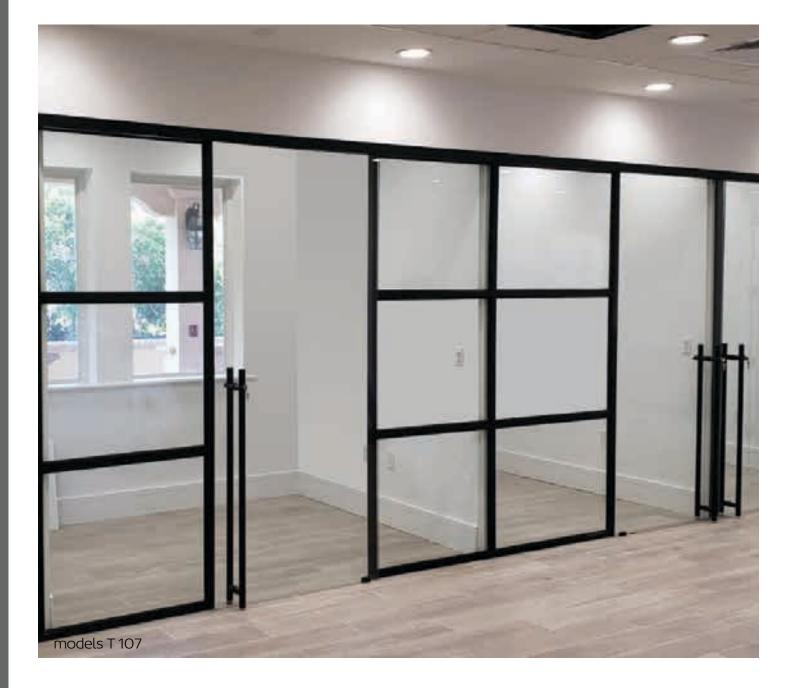

### Frameless Glass Walls

This is a partition without frames. We use 3/8" tempered glass with a joint strip in between (no sticky silicone). This option allows you to have a clearer vision of the space while giving a more modern and innovative touch to create a first-class office.

## **Office Partitions**

models T 105F