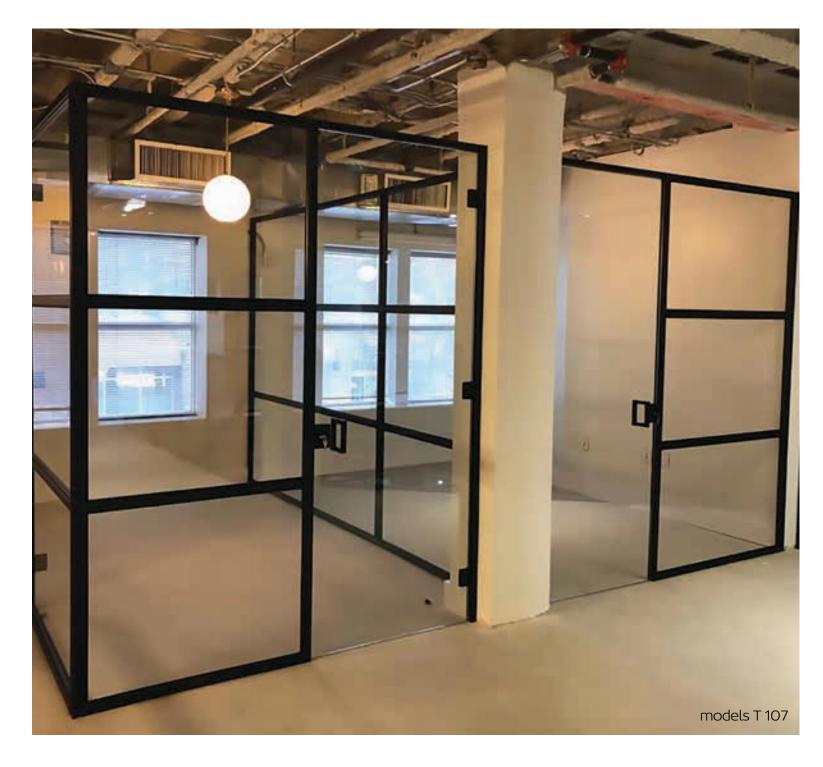

### Frameless Glass Walls

This is a partition without frames. We use 3/8" tempered glass with a joint strip in between (no sticky silicone). This option allows you to have a clearer vision of the space while giving a more modern and innovative touch to create a first-class office.