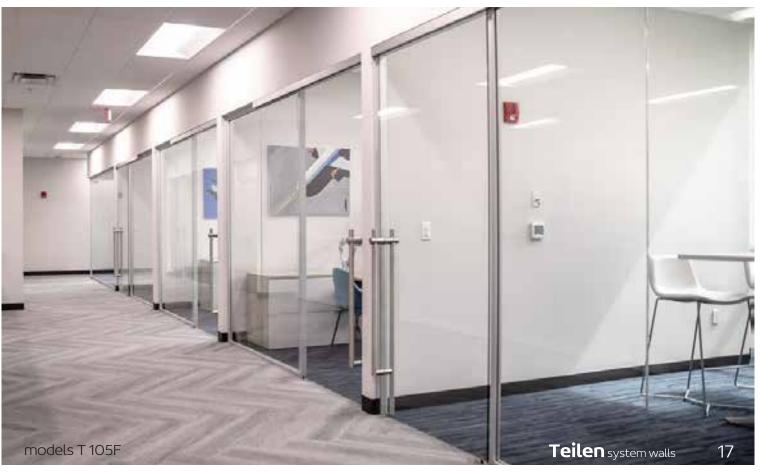

the ability to divide, articulate and organize any space.







An innovative system for attaching the profiles ensures both a fast installation process and a significant reduction in the quantity of materials and components required to create the wall. The result is profoundly innovative and a definitive product which redefines the standards in excellence for interior demountable vertical partition walls. They are a great solution for any Industry.







### Frameless Glass Walls

This is a partition without frames. We use 3/8" tempered glass with a joint strip in between (no sticky silicone). This option allows you to have a clearer vision of the space while giving a more modern and innovative touch to create a first-class office.







## **Office Partitions**





models T 105F











### Hinged, Sliding Doors and fixed window for sheetrock walls.

If you decide to use sheetrock walls, we can provide a solution for your doors and windows creating privacy with visual connections with glass doors and fixed windows or hollow wood doors.

•Hinged Aluminum Frame/Glass •Hinged Hollow Wood Formica Cover •Hinged Frameless Glass •Barn Suspended Frameless Glass •Barn Suspended Hollow Wood Formica Cover •Fixed Window 1/4" or 3/8" Tempered or Laminated Glass

### **00IS** Õ Sliding and Hinged Fixed Windows







### Dry erase options

We can design your office to incorporate a dry-erase writing space. Your inspiration can be written everywhere. You can create functional collaborative walls in any space you need.

- •Glass Dry Erase Board
- •Glass Dry Erase Wall
- •Dry Eras