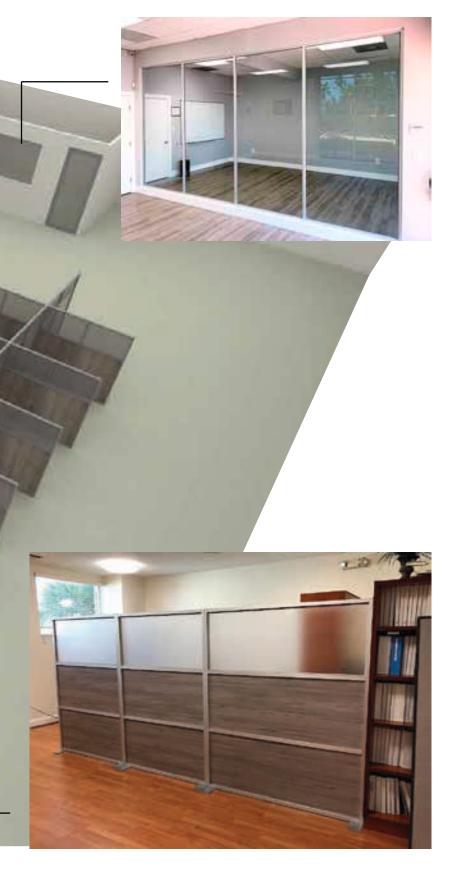

### Teilen system walls

- Office Partitions
- Cubicles & Tabletops
- Free Standing Dividers

• Patented wall system

• Free 3D Layout

• 10 Year warranty

• Reusable and Recyclable

• No Maintenance Needed

• Custom to fit

• Standard 3 week lead time

• We provide installation of all Teilen Product

with the same system.

The **TEILEN** system has been creating functional and elegant environments for more than 40 years. Our system was developed for architecture and interior design spaces which is a conceptually innovative design partitioning system that breaks the rules of the office. Our system walls are a leader's tool to generate a succession of smart work spaces, creating different environments and customized places for each project

### Our Patented System

Our system offers different proposals that break schemes. We design a system based on a few anodized aluminum bars fixed to the floor and ceiling or half heights with a variety of models and configurations: