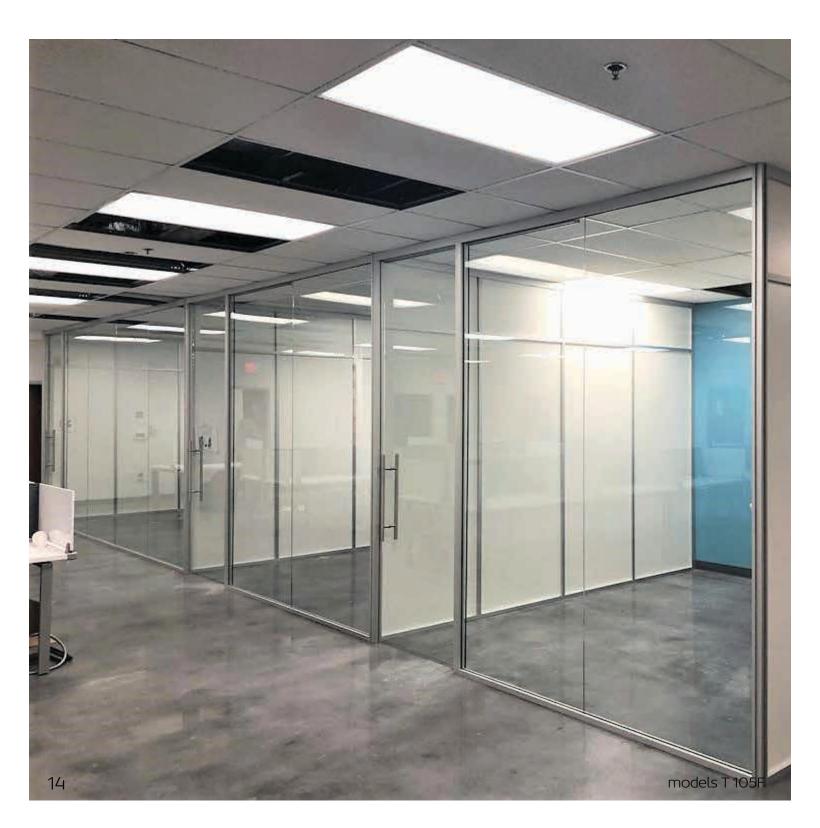

tile configurations and flexibility of use as well as the ability to divide, articulate and organize any space.







An innovative system for attaching the profiles ensures both a fast installation process and a significant reduction in the quantity of materials and components required to create the wall. The result is profoundly innovative and a definitive product which redefines the standards in excellence for interior demountable vertical partition walls. They are a great solution for any Industry.







### Frameless Glass Walls

This is a partition without frames. We use 3/8" tempered glass with a joint strip in between (no sticky silicone). This option allows you to have a clearer vision of the space while giving a more modern and innovative touch to create a first-class office.







## **Office Partitions**





models T 105F











### Hinged, Sliding Doors and fixed window for sheetrock walls.

If you decide to use sheetrock walls, we can provide a solution for your doors and windows creating privacy with visual connections with glass doors and fixed windows or hollow wood doors.

•Hinged Aluminum Frame/Glass •Hinged Hollow Wood Formica Cover •Hinged Frameless Glass •Barn Suspended Frameless Glass •Barn Suspended Hollow Wood Formica Cover •Fixed Window 1/4" or 3/8" Tempered or Laminated Glass

### **00IS** Õ Sliding and Hinged Fixed Windows







### Dry erase options

We can design your office to incorporate a dry-erase writing space. Your inspiration can be written everywhere. You can create functional collaborative walls in any space you need.

- •Glas