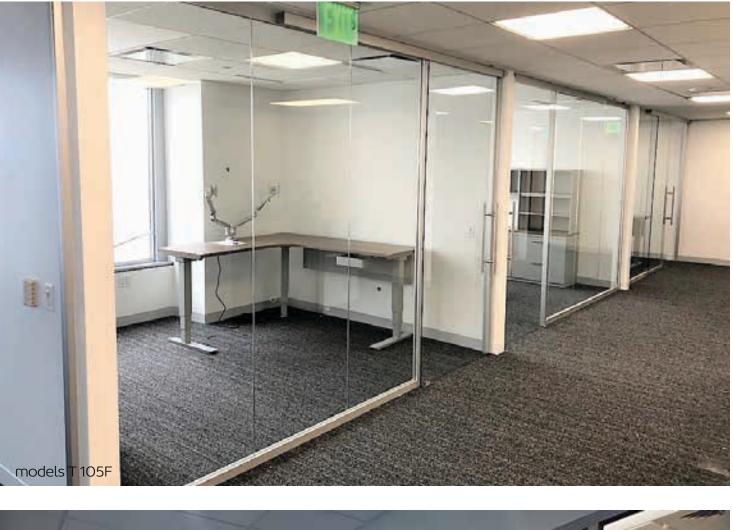

le configurations and flexibility of use as well as the ability to divide, articulate and organize any space.







An innovative system for attaching the profiles ensures both a fast installation process and a significant reduction in the quantity of materials and components required to create the wall. The result is profoundly innovative and a definitive product which redefines the standards in excellence for interior demountable vertical partition walls. They are a great solution for any Industry.







### Frameless Glass Walls

This is a partition without frames. We use 3/8" tempered glass with a joint strip in between (no sticky silicone). This option allows you to have a clearer vision of the space while giving a more modern and innovative touch to create a first-class office.







## **Office Partitions**





models T 105F











### Hinged, Sliding Doors and fixed window for sheetrock walls.

If you decide to use sheetrock walls, we can provide a solution for your doors and windows creating privacy with visual connections with glass doors and fixed windows or hollow wood doors.

•Hinged Aluminum Frame/Glass •Hinged Hollow Wood Formica Cover •Hinged Frameless Glass •Barn Suspended Frameless Glass •Barn Suspended Hollow Wood Formica Cover •Fixed Window 1/4" or 3/8" Tempered or Laminated Glass

### **00IS** Õ Sliding and Hinged Fixed Windows







### Dry erase options

We can design your office to incorporate a dry-erase writing space. Your inspiration can be written everywhere. You can create functional collaborative walls in any space you need.

- •Glass