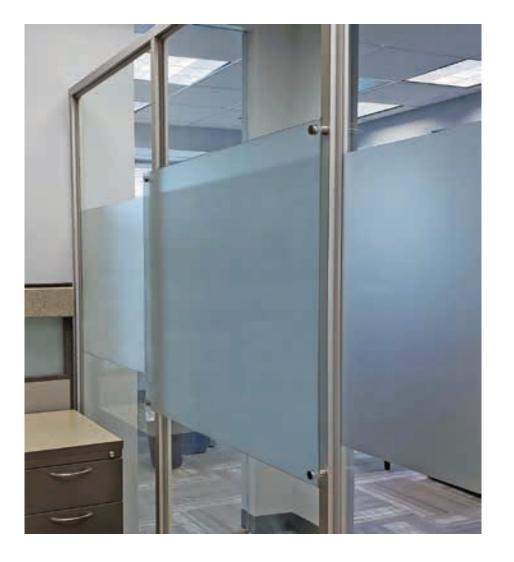

### Frosted Vinyl

Different options of frosted vinyl that adapt to your ideas, giving elegant privacy without cutting the light.