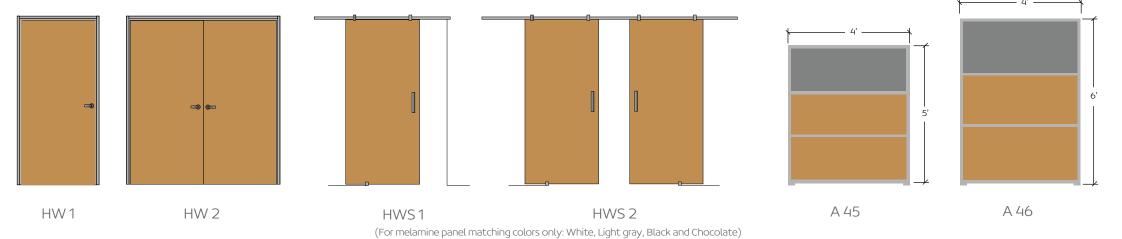

### Hinged, Sliding Doors and fixed window for sheetrock walls.

If you decide to use sheetrock walls, we can provide a solution for your doors and windows creating privacy with visual connections with glass doors and fixed windows or hollow wood doors.

•Hinged Aluminum Frame/Glass •Hinged Hollow Wood Formica Cover •Hinged Frameless Glass •Barn Suspended Frameless Glass •Barn Suspended Hollow Wood Formica Cover •Fixed Window 1/4" or 3/8" Tempered or Laminated Glass

### **00IS** Õ Sliding and Hinged Fixed Windows