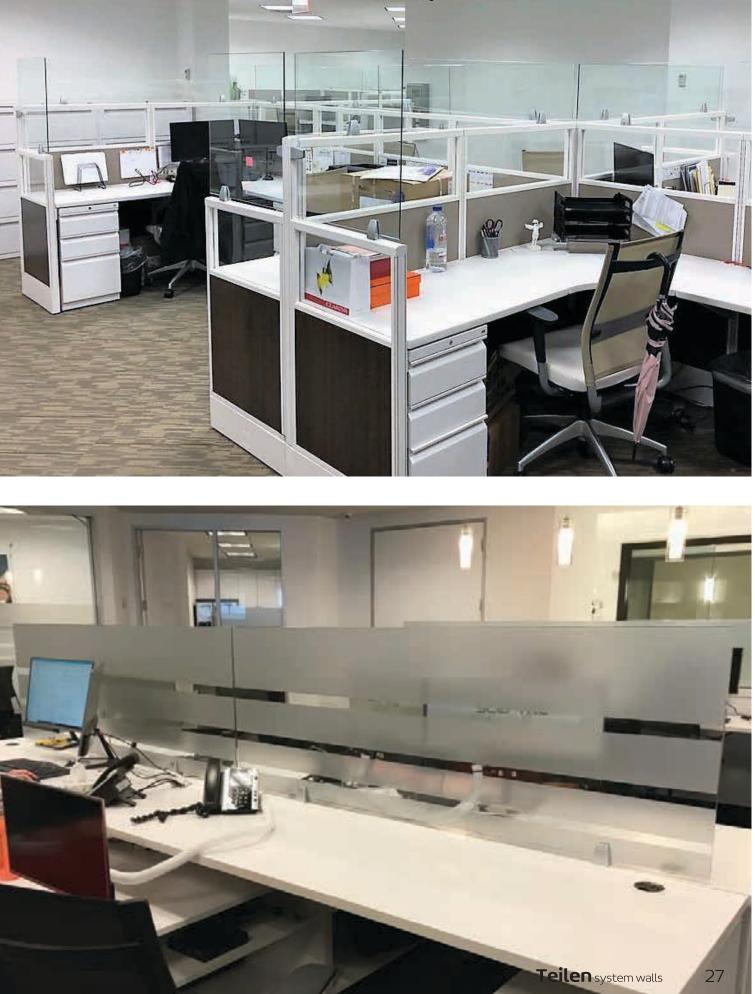

### Desk Shields.

We have designed a screen to place on any desk. The protective wall is efficient against airborne droplets between colleagues and clients, limiting germs and microbes. We have 3 different materials Glass, Acrylic and Polyester Acoustic Panel.

- Suit to all desk types
- Enables visibility
- Choice of materials
- Various measurements
- \* All Products Solutions are Nationwide delivery.