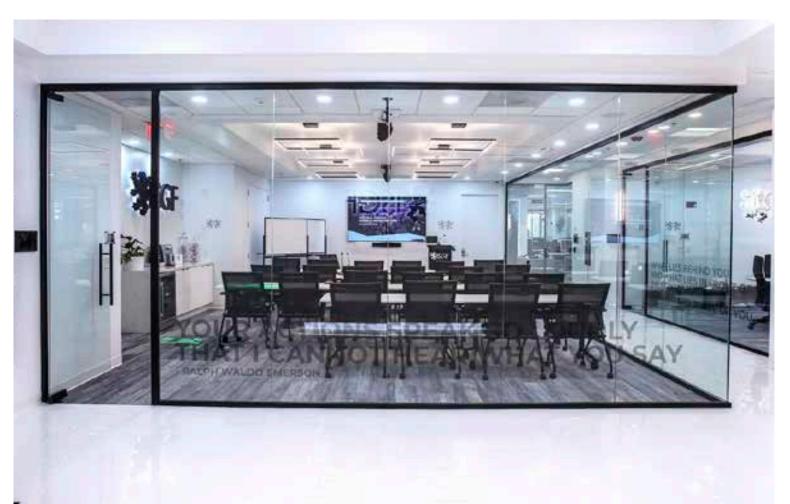

ity of use as well as the ability to divide, articulate and organize any space.







An innovative system for attaching the profiles ensures both a fast installation process and a significant reduction in the quantity of materials and components required to create the wall. The result is profoundly innovative and a definitive product which redefines the standards in excellence for interior demountable vertical partition walls. They are a great solution for any Industry.







### Frameless Glass Walls

This is a partition without frames. We use 3/8" tempered glass with a joint strip in between (no sticky silicone). This option allows you to have a clearer vision of the space while giving a more modern and innovative touch to create a first-class office.







## **Office Partitions**





models T 105F











### Hinged, Sliding Doors and fixed window for sheetrock walls.

If you decide to use sheetrock walls, we can provide a solution for your doors and windows creating privacy with visual connections with glass doors and fixed windows or hollow wood doors.

•Hinged Aluminum Frame/Glass •Hinged Hollow Wood Formica Cover •Hinged Frameless Glass •Barn Suspended Frameless Glass •Barn Suspended Hollow Wood Formica Cover •Fixed Window 1/4" or 3/8" Tempered or Laminated Glass

### **00IS** Õ Sliding and Hinged Fixed Windows







### Dry erase options

We can design your office to incorporate a dry-erase writing space. Your inspiration can be written everywhere. You can create functional collaborative walls in any space you need.

- •Glass Dry Erase Board
- •Glass Dry E