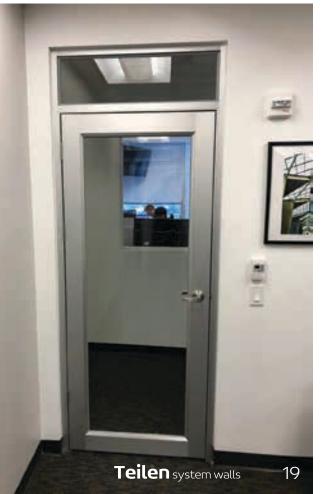

### Hinged, Sliding Doors and fixed window for sheetrock walls.

If you decide to use sheetrock walls, we can provide a solution for your doors and windows creating privacy with visual connections with glass doors and fixed windows or hollow wood doors.

•Hinged Aluminum Frame/Glass •Hinged Hollow Wood Formica Cover •Hinged Frameless Glass •Barn Suspended Frameless Glass •Barn Suspended Hollow Wood Formica Cover •Fixed Window 1/4" or 3/8" Tempered or Laminated Glass