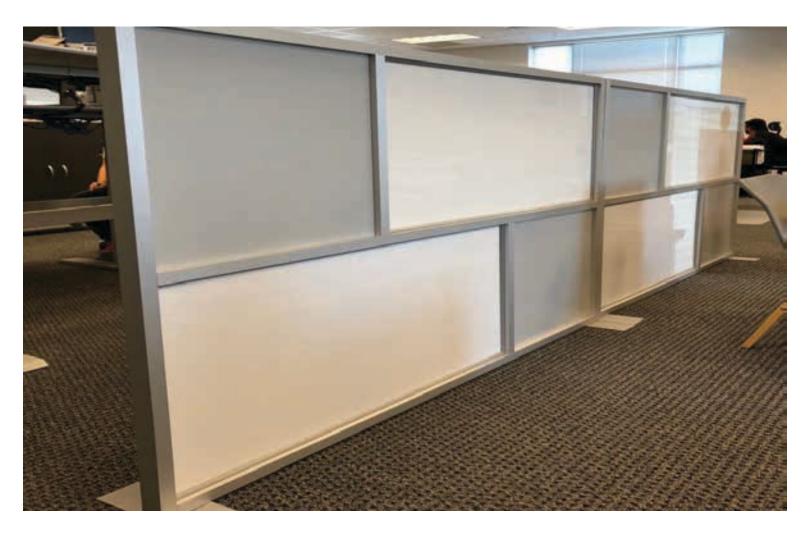

### Frameless Glass Walls

This is a partition without frames. We use 3/8" tempered glass with a joint strip in between (no sticky silicone). This option allows you to have a clearer vision of the space while giving a more modern and innovative touch to create a first-class office.