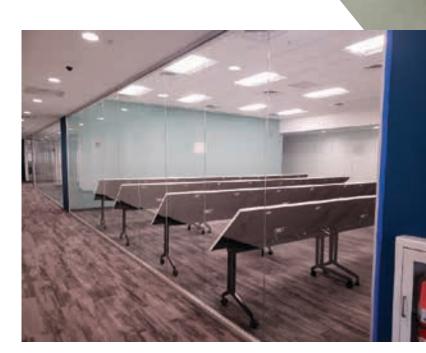

### Frameless Glass Walls

This is a partition without frames. We use 3/8" tempered glass with a joint strip in between (no sticky silicone). This option allows you to have a clearer vision of the space while giving a more modern and innovative touch to create a first-class office.