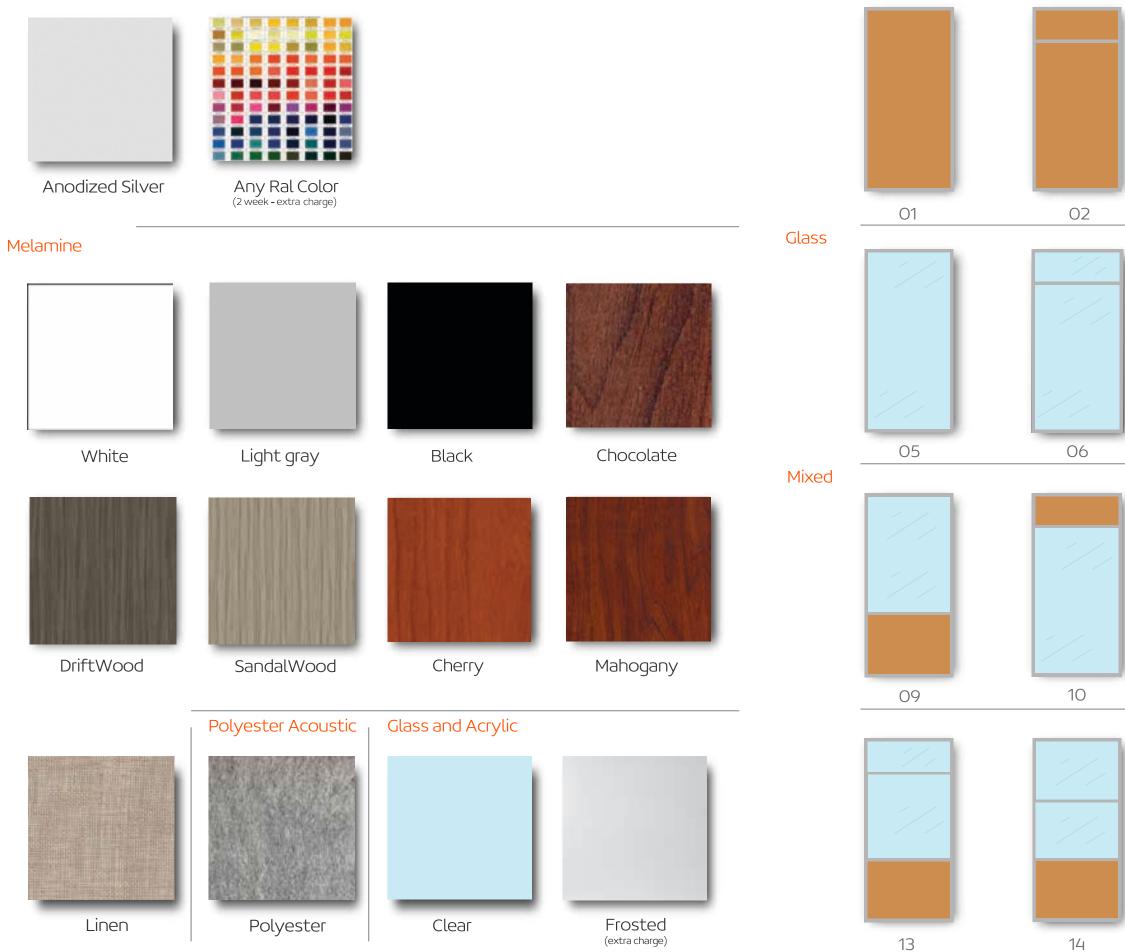

System: 2" Aluminum Bars
Glass: 1/4" - 3/8" Monolithic or Laminated Temper Glass
Melamine: 5/8" Practical or MDF Board.

The versatility and flexibility of use, the quick and convenient capacity to organize spaces are some of the most valuable qualities of our system.

### Aluminum Structure

Melamine

Models

Teilen system walls

Hollow Doors

**Standing Dividers** 

Free