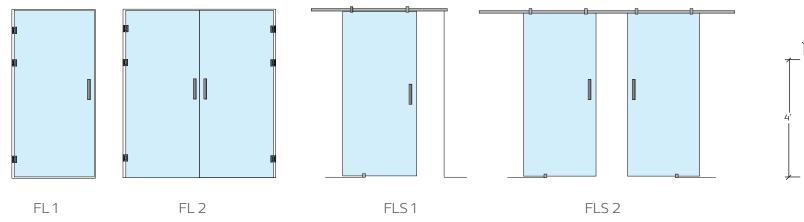

### Hinged, Sliding Doors and fixed window for sheetrock walls.

If you decide to use sheetrock walls, we can provide a solution for your doors and windows creating privacy with visual connections with glass doors and fixed windows or hollow wood doors.

•Hinged Aluminum Frame/Glass •Hinged Hollow Wood Formica Cover •Hinged Frameless Glass •Barn Suspended Frameless Glass •Barn Suspended Hollow Wood Formica Cover •Fixed Window 1/4" or 3/8" Tempered or Laminated Glass