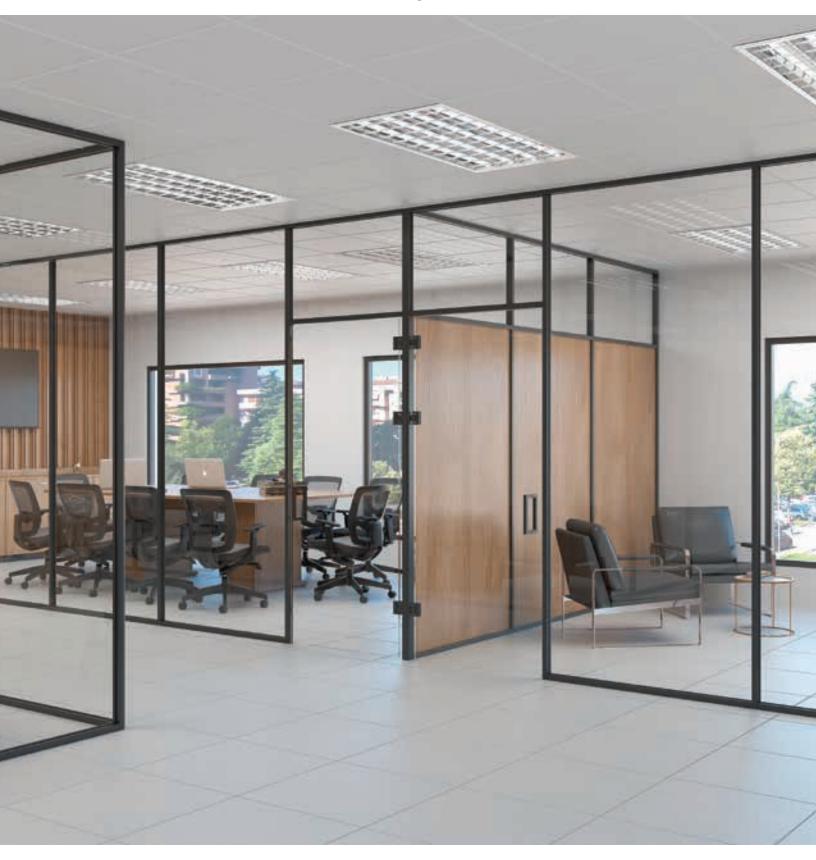

### www.teilensystem.com



### Teilen system walls

- Office Partitions
- Cubicles & Tabletops
- Free Standing Dividers



• Patented wall system

• Free 3D Layout

• 10 Year warranty

• Reusable and Recyclable

• No Maintenance Needed

• Custom to fit

• Standard 3 week lead time

• We provide installation of all Teilen Product





with the same system.

The **TEILEN** system has been creating functional and elegant environments for more than 40 years. Our system was developed for architecture and interior design spaces which is a conceptually innovative design partitioning system that breaks the rules of the office. Our system walls are a leader's tool to generate a succession of smart work spaces, creating different environments and customized places for each project

### Our Patented System

Our system offers