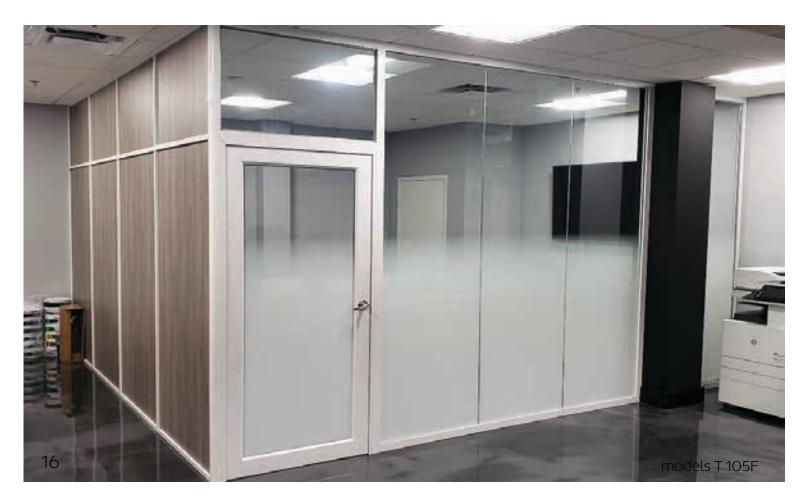

as the ability to divide, articulate and organize any space.







An innovative system for attaching the profiles ensures both a fast installation process and a significant reduction in the quantity of materials and components required to create the wall. The result is profoundly innovative and a definitive product which redefines the standards in excellence for interior demountable vertical partition walls. They are a great solution for any Industry.







### Frameless Glass Walls

This is a partition without frames. We use 3/8" tempered glass with a joint strip in between (no sticky silicone). This option allows you to have a clearer vision of the space while giving a more modern and innovative touch to create a first-class office.







## **Office Partitions**





models T 105F











### Hinged, Sliding Doors and fixed window for sheetrock walls.

If you decide to use sheetrock walls, we can provide a solution for your doors and windows creating privacy with visual connections with glass doors and fixed windows or hollow wood doors.

•Hinged Aluminum Frame/Glass •Hinged Hollow Wood Formica Cover •Hinged Frameless Glass •Barn Suspended Frameless Glass •Barn Suspended Hollow Wood Formica Cover •Fixed Window 1/4" or 3/8" Tempered or Laminated Glass

### **00IS** Õ Sliding and Hinged Fixed Windows







### Dry erase options

We can design your office to incorporate a dry-erase writing space. Your inspiration can be written everywhere. You can create functional collaborative walls in any space you need.

- •Glass Dry Erase Board
- •Glass Dry Erase Wall
- •Dry Er