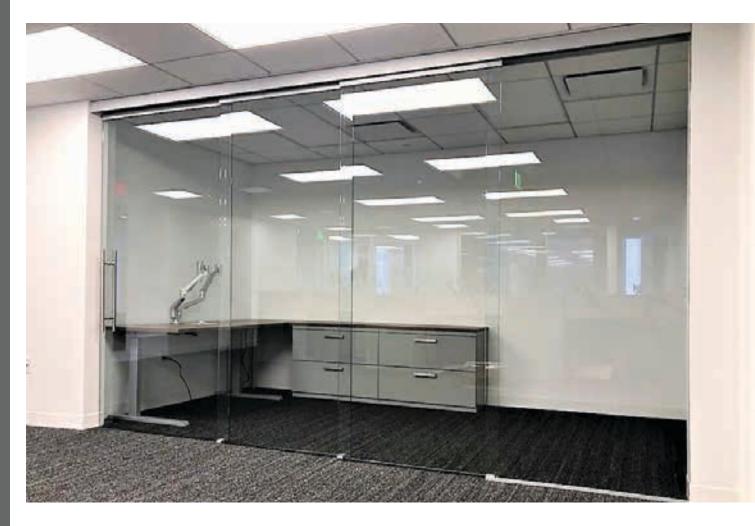

he ability to divide, articulate and organize any space.







An innovative system for attaching the profiles ensures both a fast installation process and a significant reduction in the quantity of materials and components required to create the wall. The result is profoundly innovative and a definitive product which redefines the standards in excellence for interior demountable vertical partition walls. They are a great solution for any Industry.







### Frameless Glass Walls

This is a partition without frames. We use 3/8" tempered glass with a joint strip in between (no sticky silicone). This option allows you to have a clearer vision of the space while giving a more modern and innovative touch to create a first-class office.







## **Office Partitions**





models T 105F











### Hinged, Sliding Doors and fixed window for sheetrock walls.

If you decide to use sheetrock walls, we can provide a solution for your doors and windows creating privacy with visual connections with glass doors and fixed windows or hollow wood doors.

•Hinged Aluminum Frame/Glass •Hinged Hollow Wood Formica Cover •Hinged Frameless Glass •Barn Suspended Frameless Glass •Barn Suspended Hollow Wood Formica Cover •Fixed Window 1/4" or 3/8" Tempered or Laminated Glass

### **00IS** Õ Sliding and Hinged Fixed Windows







### Dry erase options

We can design your office to incorporate a dry-erase writing space. Your inspiration can be written everywhere. You can create functional collaborative walls in any space you need.

- •Glass Dry Erase Board
- •Glass Dry Erase Wall
- •Dry Erase