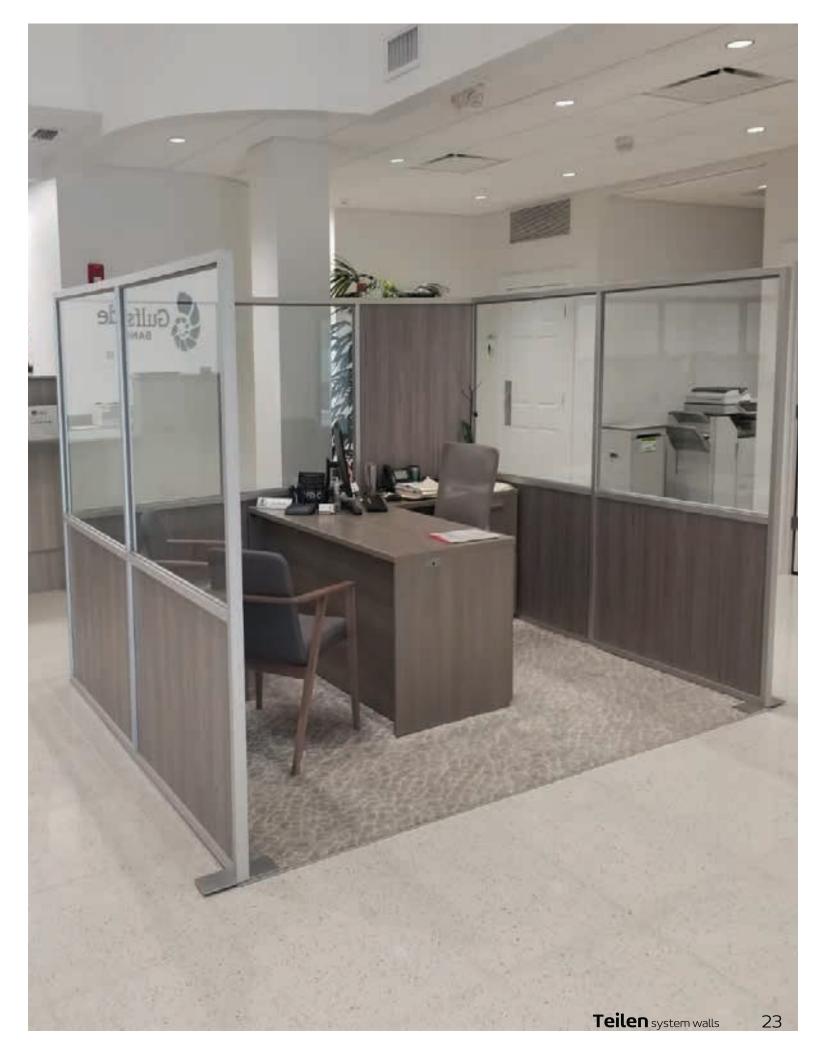

### Our Patented System

Our system offers different proposals that break schemes. We design a system based on a few anodized aluminum bars fixed to the floor and ceiling or half heights with a variety of models and configurations:

### Demountable Wall

The TEILEN System wall partitions represent the journey of thoughtful research and experimentation in demountable partitioning carried out by engineers. We have gathered all the information that makes it a complete product. Our walls are not only sophisticated but functional and suitable for all markets. They provide versatile configurations and flexibility of use as well as the ability to divide, articulate and organize any space.