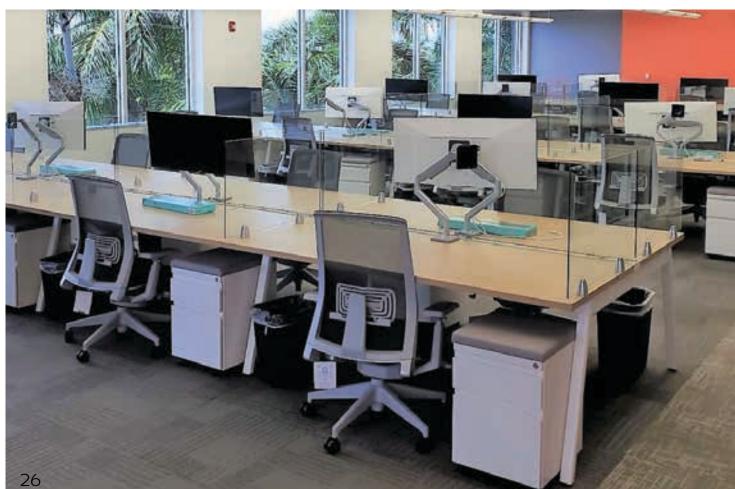

### Frosted Vinyl

Different options of frosted vinyl that adapt to your ideas, giving elegant privacy without cutting the light.