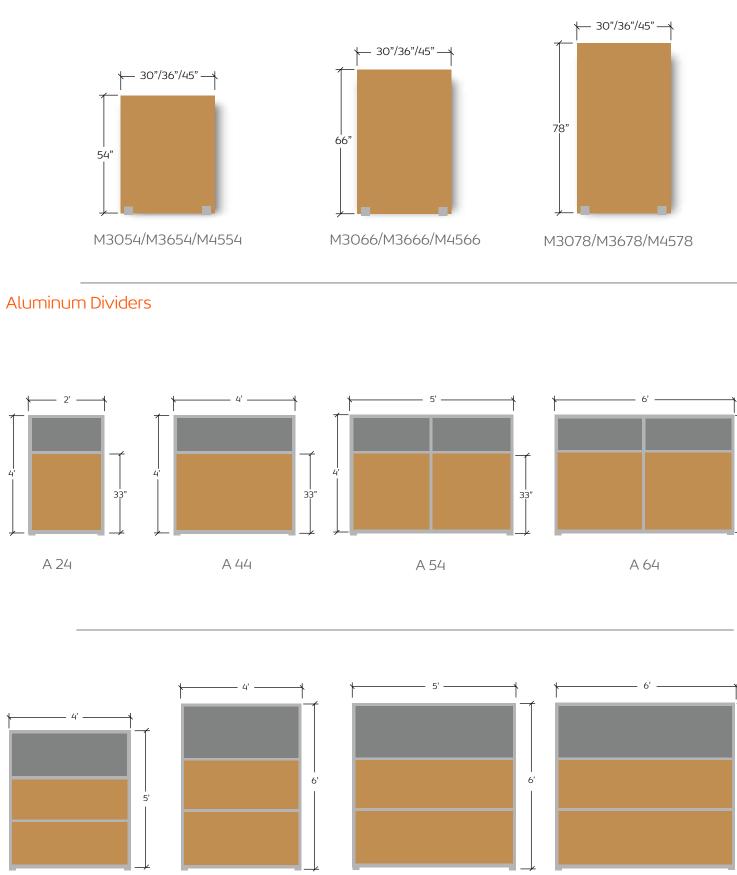

### Movility and Flexibility

With free-standing dividers, you can always find a solution with TEILEN walls. Our free standing dividers can easily solve any problems of space distribution you may be experiencing while providing durability and flexibility. The system can also be joined with brackets.

We can customize any space since we offer made to order options. We combine melamine with twin wall acrylic polycarbonate panels and we also offer full melamine free standing dividers as an additional option.

# Free Standing Dividers