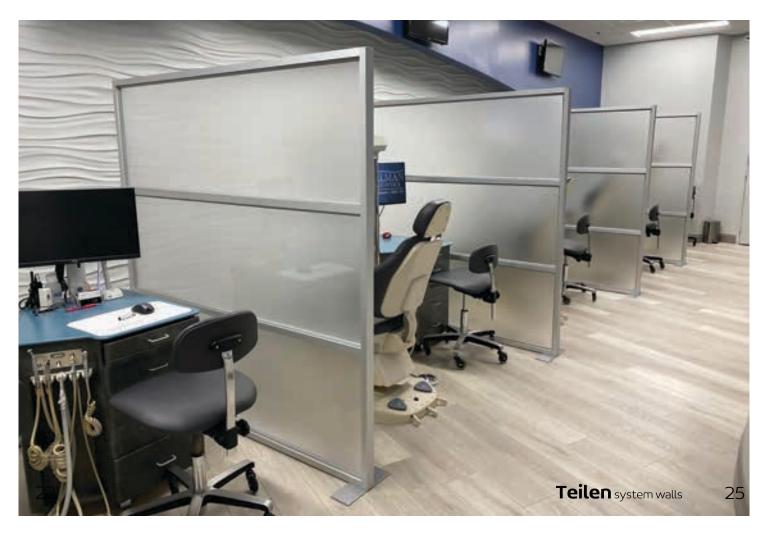

cubicles or table tops with any height you prefer in order to make it easy on the employees. This will provide semi privacy in an aesthetic way while achieving greater performance in productivity of the company rather than working in open spaces.







# **Cublicles & Tabletops**



### Movility and Flexibility

With free-standing dividers, you can always find a solution with TEILEN walls. Our free standing dividers can easily solve any problems of space distribution you may be experiencing while providing durability and flexibility. The system can also be joined with brackets.

We can customize any space since we offer made to order options. We combine melamine with twin wall acrylic polycarbonate panels and we also offer full melamine free standing dividers as an additional option.







# Free Standing Dividers

### Desk Shields.

We have designed a screen to place on any desk. The protective wall is efficient against airborne droplets between colleagues and clients, limiting germs and microbes. We have 3 different materials Glass, Acrylic and Polyester Acoustic Panel.

- Suit to all desk types
- Enables visibility
- Choice of materials
- Various measurements
- \* All Products Solutions are Nationwide delivery.









### Aluminum Structure



Melamine















Models

Teilen system walls







Hollow Doors







**Standing Dividers** 

Free

### Teilen system walls

We are inspired by the spirit of business. It's what motivates us to design great components for work environments that are easy to install and inspiring to our clients. Running a business isn't