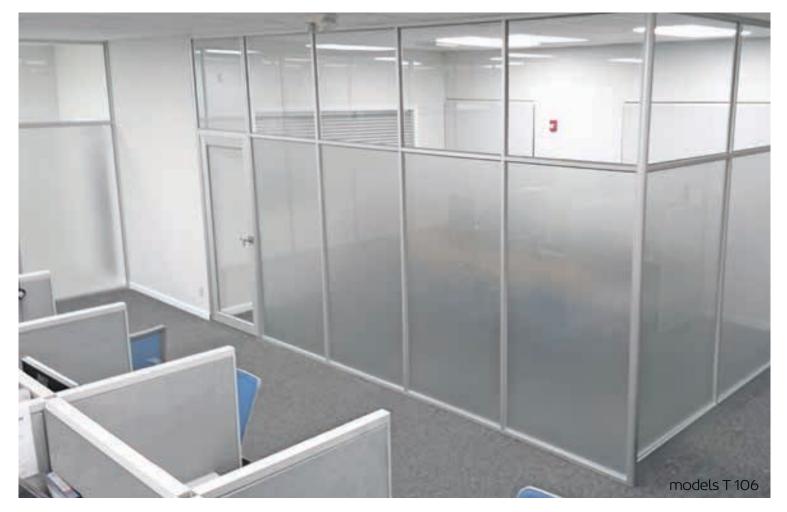

### Demountable Wall

The TEILEN System wall partitions represent the journey of thoughtful research and experimentation in demountable partitioning carried out by engineers. We have gathered all the information that makes it a complete product. Our walls are not only sophisticated but functional and suitable for all markets. They provide versatile configurations and flexibility of use as well as the ability to divide, articulate and organize any space.

An innovative system for attaching the profiles ensures both a fast installation process and a significant reduction in the quantity of materials and components required to create the wall. The result is profoundly innovative and a definitive product which redefines the standards in excellence for interior demountable vertical partition walls. They are a great solution for any Industry.