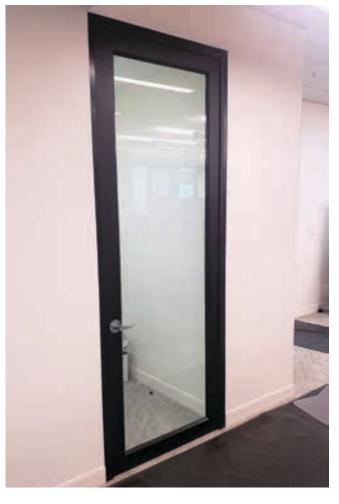

### Hinged, Sliding Doors and fixed window for sheetrock walls.

If you decide to use sheetrock walls, we can provide a solution for your doors and windows creating privacy with visual connections with glass doors and fixed windows or hollow wood doors.

•Hinged Aluminum Frame/Glass •Hinged Hollow Wood Formica Cover •Hinged Frameless Glass •Barn Suspended Frameless Glass •Barn Suspended Hollow Wood Formica Cover •Fixed Window 1/4" or 3/8" Tempered or Laminated Glass