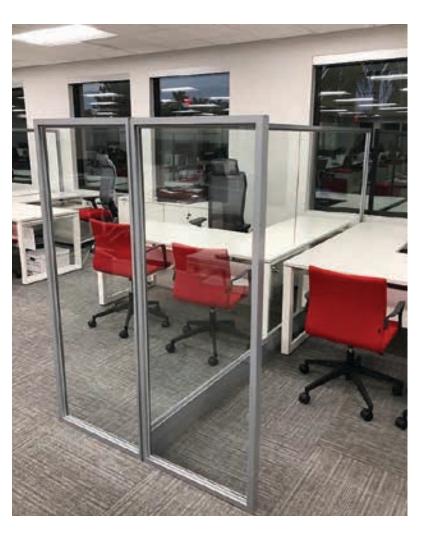

### Desk Shields.

We have designed a screen to place on any desk. The protective wall is efficient against airborne droplets between colleagues and clients, limiting germs and microbes. We have 3 different materials Glass, Acrylic and Polyester Acoustic Panel.

- Suit to all desk types
- Enables visibility
- Choice of materials
- Various measurements
- \* All Products Solutions are Nationwide delivery.