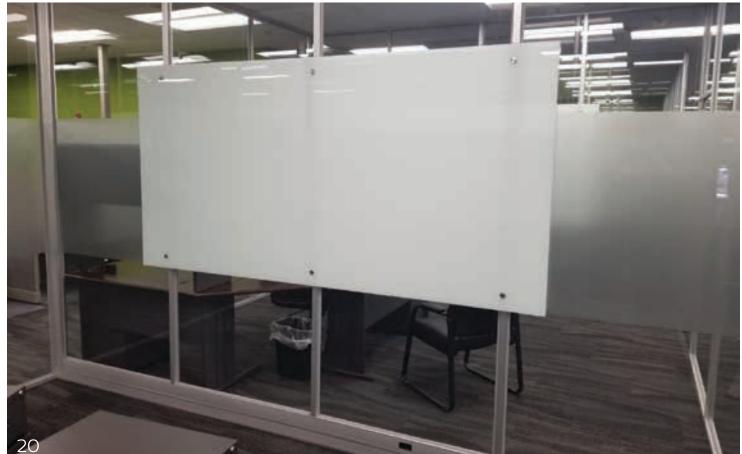

### Dry erase options

We can design your office to incorporate a dry-erase writing space. Your inspiration can be written everywhere. You can create functional collaborative walls in any space you need.

- •Glass Dry Erase Board
- •Glass Dry Erase Wall
- •Dry Erase Vinyl