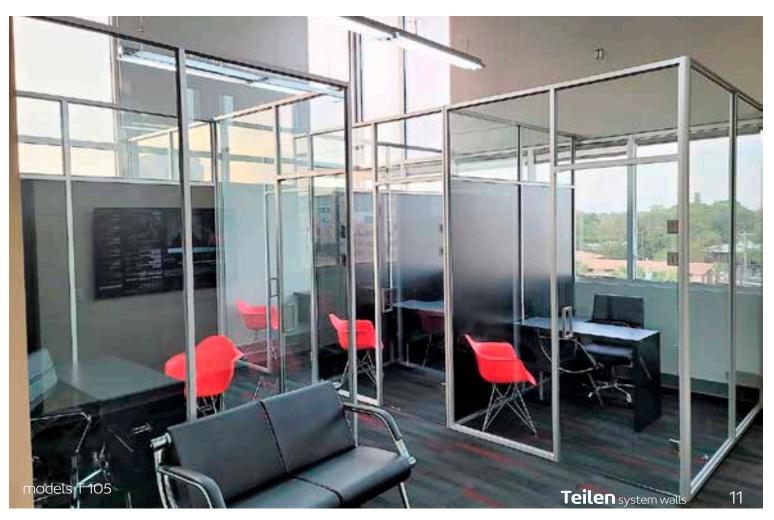

quick and convenient capacity to organize spaces are some of the most valuable qualities of our system.









- Architectural walls
- Free standing dividers
- Transaction walls

- Frameless glass walls
- Hinged and Sliding doors
- Fixed windows

- Cubicles & Tabletops
- Butt glazed walls
- Office partitions



Teilen system walls



### Demountable Wall

The TEILEN System wall partitions represent the journey of thoughtful research and experimentation in demountable partitioning carried out by engineers. We have gathered all the information that makes it a complete product. Our walls are not only sophisticated but functional and suitable for all markets. They provide versatile configurations and flexibility of use as well as the ability to divide, articulate and organize any space.







An innovative system for attaching the profiles ensures both a fast installation process and a significant reduction in the quantity of materials and components required to create the wall. The result is profoundly innovative and a definitive product which redefines the standards in excellence for interior demountable vertical partition walls. They are a great solution for any Industry.







### Frameless Glass Walls

This is a partition without frames. We use 3/8" tempered glass with a joint strip in between (no sticky silicone). This option allows you to have a clearer vision of the space while giving a more modern and innovative touch to create a first-class office.







## **Office Partitions**





models T 105F











### Hinged, Sliding Doors and fixed window for sheetro