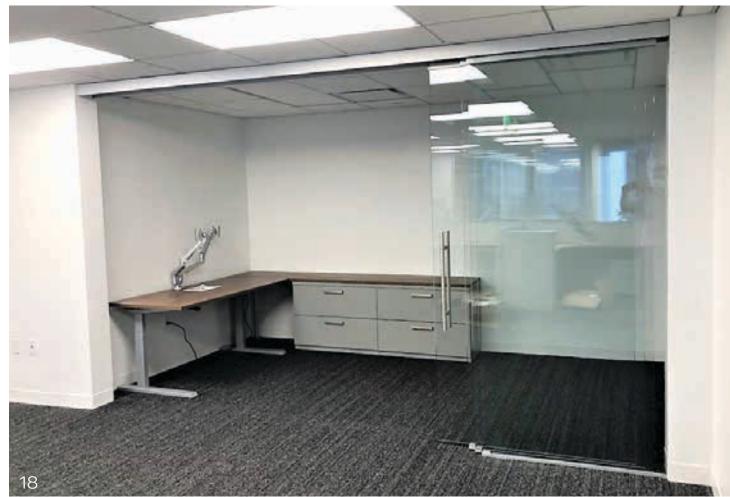

### Frameless Glass Walls

This is a partition without frames. We use 3/8" tempered glass with a joint strip in between (no sticky silicone). This option allows you to have a clearer vision of the space while giving a more modern and innovative touch to create a first-class office.

### Productivity and Semi-Privacy

Our system also allows us to create cubicles or table tops with any height you prefer in order to make it easy on the employees. This will provide semi privacy in an aesthetic way while achieving greater performance in productivity of the company rather than working in open spaces.