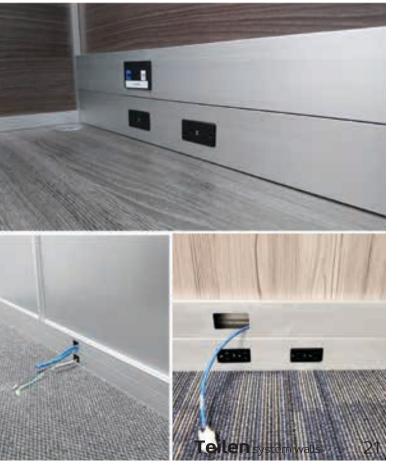

### Electrical Capabilities

We design an electric bar to use where you need switches, receptacles or data. We work with BYRNE products tha are pre-manufactured and have an UL certification which does not require permits.

We can also install the bars and have your electrician make the connections using regular electrical products.