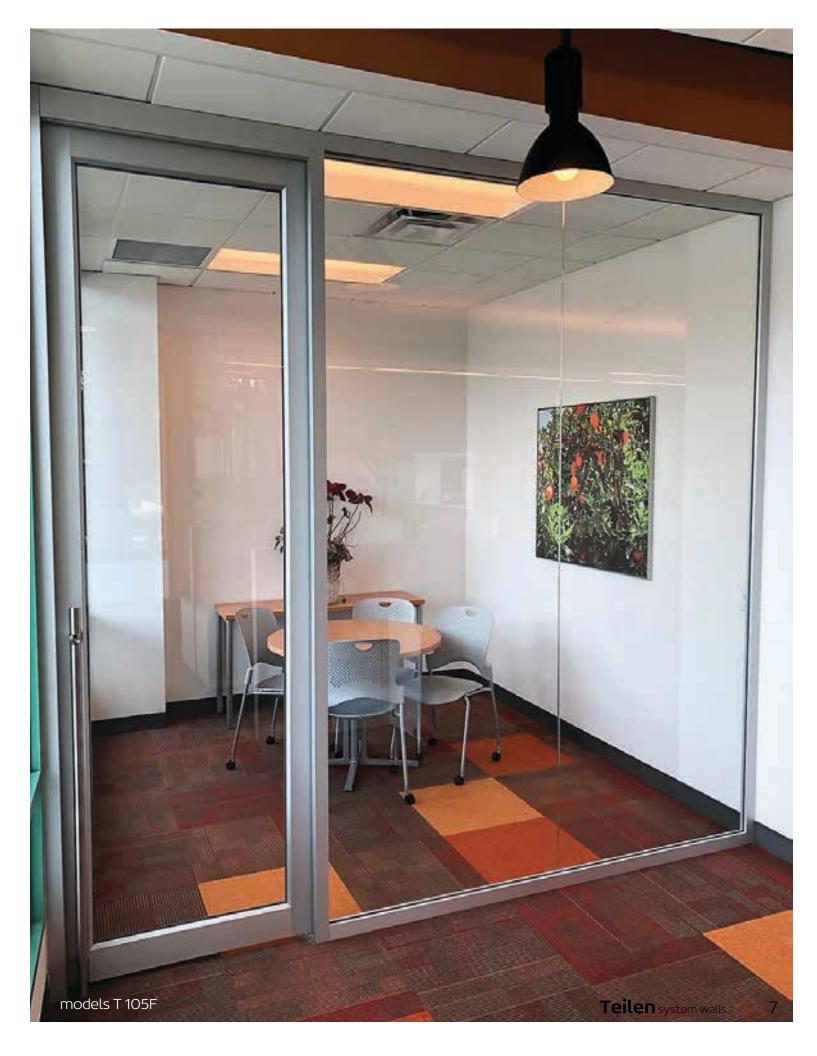

## **Office Partitions**

models T 105F

### Hinged, Sliding Doors and fixed window for sheetrock walls.

If you decide to use sheetrock walls, we can provide a solution for your doors and windows creating privacy with visual connections with glass doors and fixed windows or hollow wood doors.

•Hinged Aluminum Frame/Glass •Hinged Hollow Wood Formica Cover •Hinged Frameless Glass •Barn Suspended Frameless Glass •Barn Suspended Hollow Wood Formica Cover •Fixed Window 1/4" or 3/8" Tempered or Laminated Glass